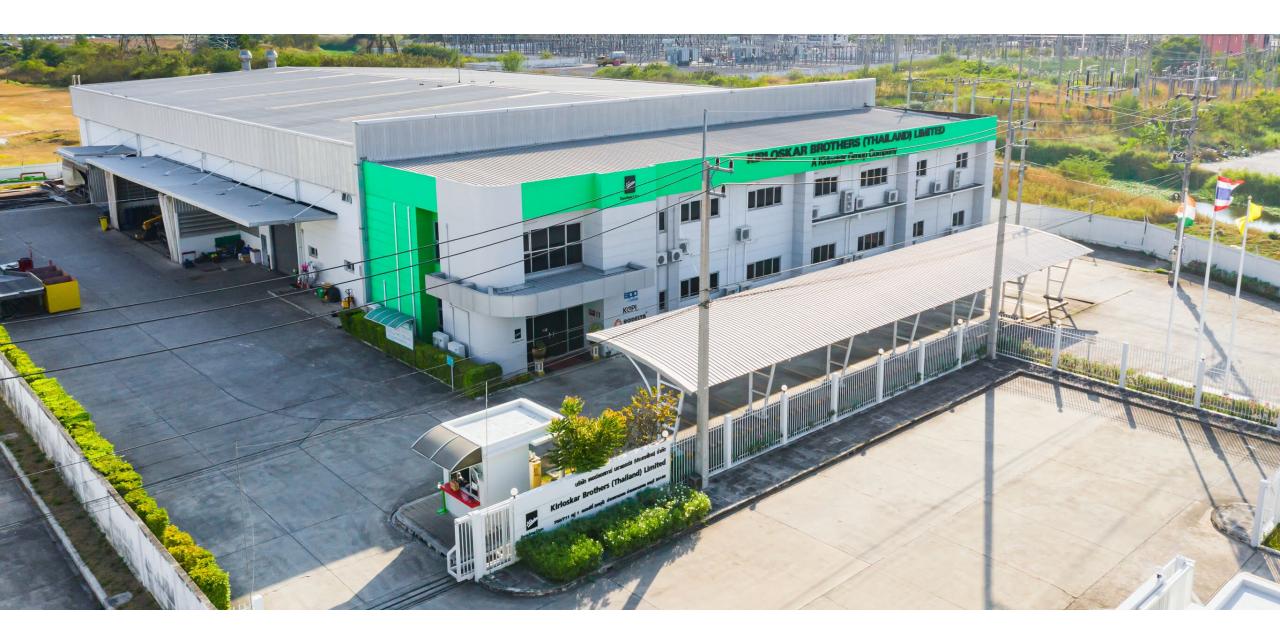

#### **Thailand**

- Kirloskar Brothers Thailand Bangkok HQ for the ASEAN region for Kirloskar and SPP.
- SPP Pumps Asia Bangkok

Kirloskar Brothers Thailand – Manufacturing Amata Chonburi common factory for all group brands:

### **Kirloskar Brothers Thailand Capabilities**

Including subsidiary SPP Pumps Asia

- BOI Promoted facility
- Total floor area : 9,600 m²
- Assembly shop with crane capacity up to 15.000 kg
- Hydrostatic testing up to 120 bar
- Repair and Service Area
- Meeting and Training rooms
- Pump sets and UL / NFPA 20 Fire Pump Systems
- Spare part warehouse / on-stock pump program
- Certified welding, fabrication, machining
- Paint Booth and coatings
- Engineering & Design
- Testing pump sets in our test lab up to 500 m3/h 250 kW