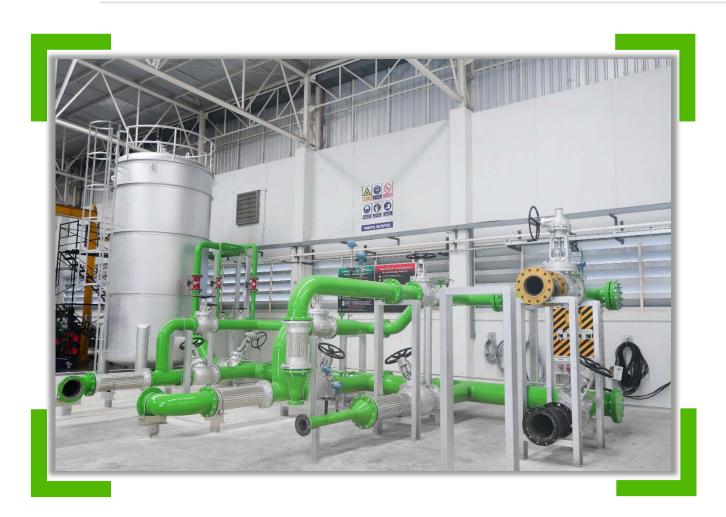

### **Kirloskar Brothers Thailand Capabilities**

Including subsidiary SPP Pumps Asia

- BOI Promoted facility
- Total floor area : 9,600 m²
- Assembly shop with crane capacity up to 15.000 kg
- Hydrostatic testing up to 120 bar
- Repair and Service Area
- Meeting and Training rooms
- Pump sets and UL / NFPA 20 Fire Pump Systems
- Spare part warehouse / on-stock pump program
- Certified welding, fabrication, machining
- Paint Booth and coatings
- Engineering & Design
- Testing pump sets in our test lab up to 500 m3/h 250 kW

### Our Pump Test Bed Setup Up To 250KW Motor

- Horizontal Split Case Pump
- Multi- Stage Pump High Pressure Loop
- End Suction Pump
- Engine Driven Fire Pump
- Flow up to 500m ^ 3/hr.
- Pressure up to 100 bar
- Motor 250Kw