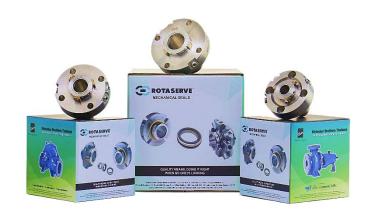

#### **Rotaserve Mechanical Seals**

#### **CARTRIDGE**

- Reduced installation costs and time
- Easy installation
- Seals are pre-assembled with sleeve and flange in one unit
- No measurements during installation
- Avoid the possibility of axial misplacement and resulting seal performance issues
- Shaft or sleeve is not affected by wear
- Minimum maintenance
- In the long term, cartridge seals are more cost-effective

#### COMPONENT

- Component seals are best-suited for users who place a higher priority on a lower upfront cost
- Reduced spares costs as the individual components can be stocked