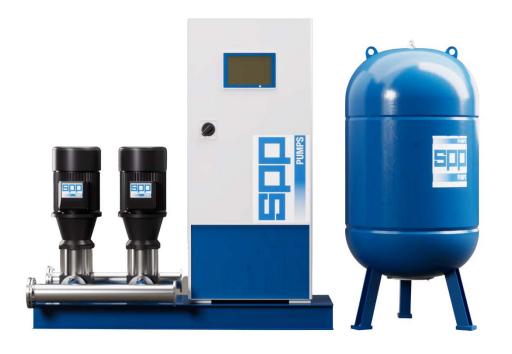

#### Products Amata - Booster Set

The intelligent monitoring and energy saving pressure booster system.

iBoost! is designed to work with 2 up to 6 pumps which brings you reliable, intelligent and energy optimum pump hydro pneumatic pressure booster systems for high rise buildings, commercial complexes, schools and public areas. All our systems can be configured on and offline and monitored in the free cloud service.

#### **Typical applications**

- Sanitary
- Industrial water
- Drinking water
- Small RO based water treatment units

Our iBoost! Phone/Web Application can be utilized to monitor your pump system anytime, anywhere.