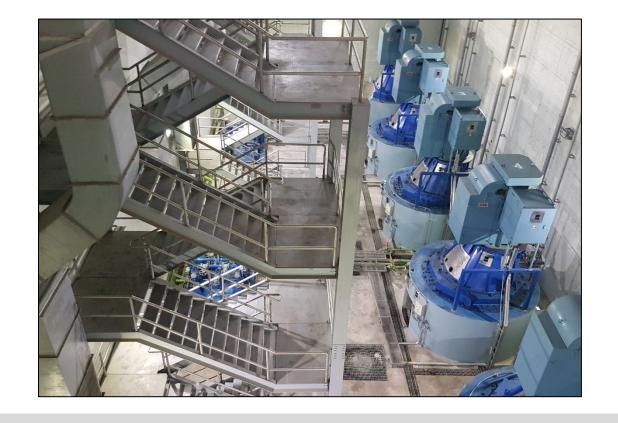

Project : Khlong Bang Sue Drainage Pumping Station (Bang Sue) Thailand

Owner : Bangkok Metropolitan Administration (BMA)

EPC/Client : NAWARAT PATANAKARN PUBLIC CO. (Thailand)

#### **Concrete Volute Pump 6.0 Units**

Flow : 36,000 m3/hr.

Head : 15 meter
Speed : 325 rpm
Motor rating : 1,950 kW