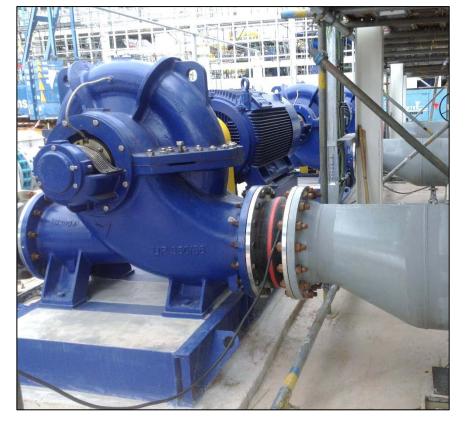

# **Our References in Industry**

Including subsidiary SPP Pumps Asia

Horizontal & End Suction Pumps (50 Units) are in operation at **NTS Tata Steel** 

# **Our References in Industry**

Horizontal & End Suction SCT and KPD Pumps (150Units) are in operation at **Thai Rayon, Angthong.** 

Project : MRT PINK & YELLOW LINE PROJECTS in BANGKOK THAILAND

Owner : Mass Rapid Transit Authority of Thailand (MRT)