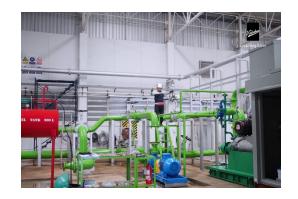

### **Kirloskar Brothers Thailand Capabilities**

Including subsidiary SPP Pumps Asia

- BOI Promoted facility
- Total floor area : 9,600 m²
- Assembly shop with crane capacity up to 15.000 kg
- Hydrostatic testing up to 120 bar
- Repair and Service Area
- Meeting and Training rooms
- Pump sets and UL / NFPA 20 Fire Pump Systems
- Spare part warehouse / on-stock pump program
- Certified welding, fabrication, machining
- Paint Booth and coatings
- Engineering & Design
- Testing pump sets in our test lab up to 500 m3/h 250 kW

### Our Pump Test Bed Setup Up To 250KW Motor

- Horizontal Split Case Pump
- Multi- Stage Pump High Pressure Loop
- End Suction Pump
- Engine Driven Fire Pump
- Flow up to 500m ^ 3/hr.
- Pressure up to 100 bar
- Motor 250Kw