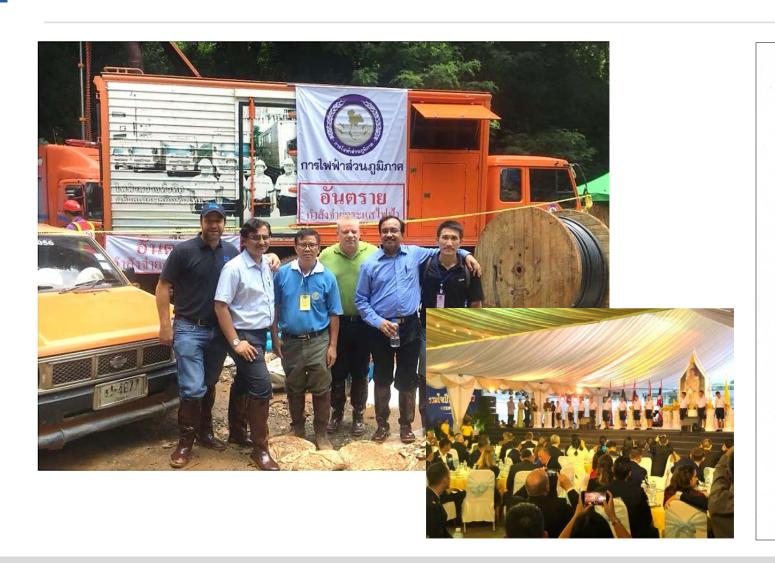

### Social Responsibility - Tham Luang Cave Rescue

This is a moment of great joy. The rescue mission to bring out the boys of the Wild Boars football team and their coach from the flooded Tharn Luang caves was a complete success, accomplished on 10 July 2018.

How this episode came about was something beyond control and we were all caught by surprise. Search and rescue had to be put together on the spot, right there and then. It's now clear that everyone of us rose to the challenge, in dealing and adapting to the changing demands of the situation. All parts of society pulled together – government, private sector and the general public alike, mustering whatever resources at their disposal, be they physical labour, ideas, donations, and, even, in one case, the ultimate sacrifice of life itself. The group in danger themselves were taking good care of their fellow sufferers in the most admirable manner. The outpouring of sympathy and concern from all corners of the world in support of both the group and their rescuers, were overwhelming. The rescue mission, however hard and arduous it proved, has indeed given rise to something of great beauty whose value is truly beyond measure.

I owe my deepest thanks to every single individual and every single body having a part in this mission. Clearly, there are important lessons to be drawn from this experience. The application of good management, knowledge, and technical expertise in a manner suited to the demands of the situation, are essential keys to success in overcoming obstacles and finding solution, not only in this context but equally, in the great task of national development itself. These essential keys should of course be accompanied by personal qualities of caution, self-discipline, control, and the ability to give one's utmost in working with others. The basic human virtue of helping one another in a spirit of generosity and love, is in itself a power of formidable strength which can make humankind go on living together in an everlasting peace.

Vajiralongkora 12 July, 2018