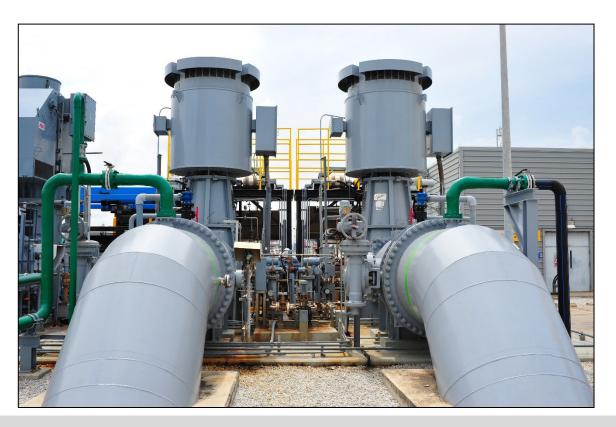

### **Pump Performance Test**

Project: Matarbari Ultra Super Critical Coal-Fired Power Project, Bangladesh

Owner: Coal Power Generation Company Bangladesh Limited

**Turnkey EPC:** The Consortium of Sumitomo Corporation, Toshiba Energy Systems & Solutions Corporation, and IHI Corporation

#### Diesel operated flushing pump for HCSD System

Qty:1 set

Pump Type: 125x100 KBSHC(B) x11 STG

**Flow:** 90 m3/h **Head:** 642.6m **Speed:** 2100 rpm

Engine model: Cummins QSL-9 Engine rating: 365 HP (272 kW)