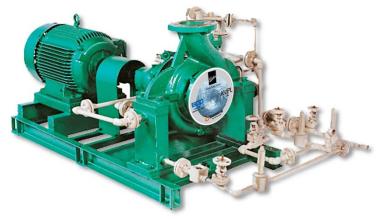

# Fire UL/NFPA 20

- NFPA 20 and none listed fire systems diesel and electric driven
- UL Fire sets with pumps from USA, UK and India and packaged in Thailand
- 3 FTE

### Products Amata - Fire pumps and System NFPA 20 / UL

Vertical Turbine

Experience gained from extreme environments such as off-shore oil & gas installations has led to the creation Vertical Turbine range of fire pumps approved for fire protection.

**Split Case** 

Split Case Fire Pumps have been manufacturing fire pumps for over 135 years with one of the widest range of approvals of any manufacturer in the world.

**Jockey** 

A small pump connected to a fire sprinkler system to maintain pressure in the sprinkler pipes.