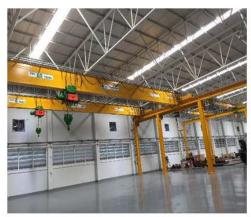

### **Kirloskar Brothers Thailand Capabilities**

Including subsidiary SPP Pumps Asia

- BOI Promoted facility
- Total floor area : 9,600 m²
- Assembly shop with crane capacity up to 15.000 kg
- Hydrostatic testing up to 120 bar
- Repair and Service Area
- Meeting and Training rooms
- Pump sets and UL / NFPA 20 Fire Pump Systems
- Spare part warehouse / on-stock pump program
- Certified welding, fabrication, machining
- Paint Booth and coatings
- Engineering & Design
- Testing pump sets in our test lab up to 500 m3/h 250 kW