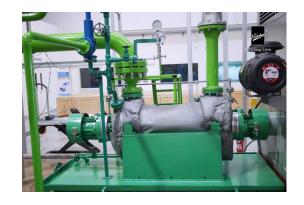

### **Kirloskar Brothers Thailand Capabilities**

Including subsidiary SPP Pumps Asia

- BOI Promoted facility
- Total floor area : 9,600 m²
- Assembly shop with crane capacity up to 15.000 kg
- Hydrostatic testing up to 120 bar
- Repair and Service Area
- Meeting and Training rooms
- Pump sets and UL / NFPA 20 Fire Pump Systems
- Spare part warehouse / on-stock pump program
- Certified welding, fabrication, machining
- Paint Booth and coatings
- Engineering & Design
- Testing pump sets in our test lab up to 500 m3/h 250 kW