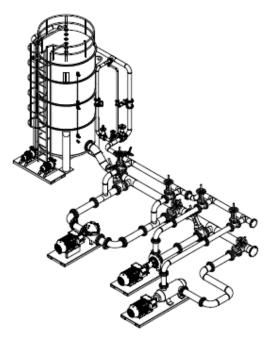

### **Kirloskar Brothers Thailand Capabilities**

Including subsidiary SPP Pumps Asia

- BOI Promoted facility
- Total floor area : 9,600 m²
- Assembly shop with crane capacity up to 15.000 kg
- Hydrostatic testing up to 120 bar
- Repair and Service Area
- Meeting and Training rooms
- Pump sets and UL / NFPA 20 Fire Pump Systems
- Spare part warehouse / on-stock pump program
- Certified welding, fabrication, machining
- Paint Booth and coatings
- Engineering & Design
- Testing pump sets in our test lab up to 500 m3/h 250 kW

### Our Pump Test Bed Setup Up To 250KW Motor

- Horizontal Split Case Pump
- Multi- Stage Pump High Pressure Loop
- End Suction Pump
- Engine Driven Fire Pump
- Flow up to 500m ^ 3/hr.
- Pressure up to 100 bar
- Motor 250Kw