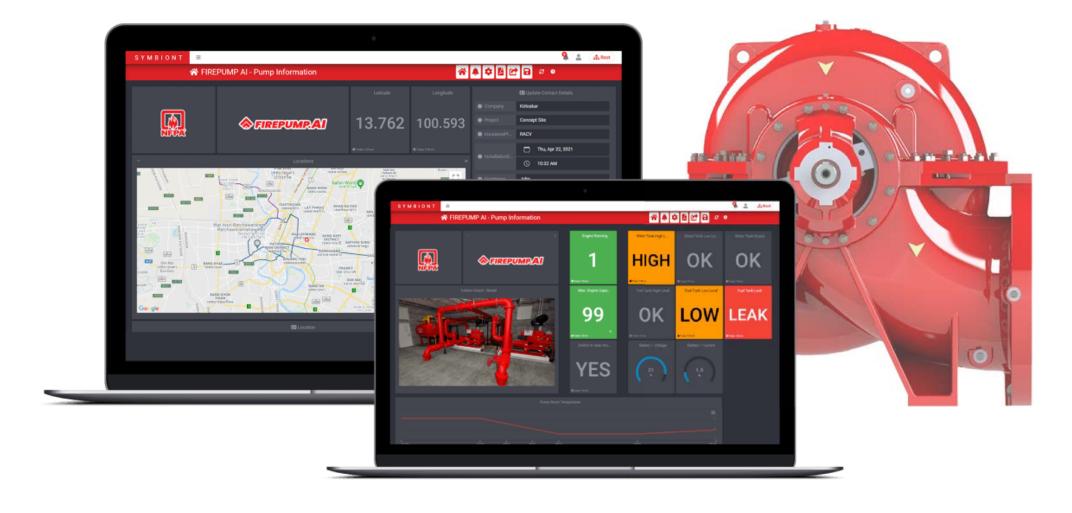

## Fire Pump Monitoring System

### **CORE FEATURES**

#### Dashboard

- Customized to meet your requirement
- Real time derate factor analysis
- Export summery report in CSV, PDF
- Checklist NFPA25 and installation equipment

#### Notification

- Instant alerts
- Unlimited receivers
- Predictive maintenance
- Customize calculation and alarm setting

### Security

- Secure data storage
- Power backup system for 25 hours
- Gateway UL certify
- Gateway management cloud based
- Historical data trending
- Update as always security path
- Secure environment

#### Flexibility

- 24/7 monitoring
- Remote monitoring
- 4G, WIFI, LAN
- Always updated new version
- Seamless update version
- Site-specific fee

### MONITORING OVERVIEW

**Engine Status** 

**Battery Status** 

**Battery Charger Status** 

System Status