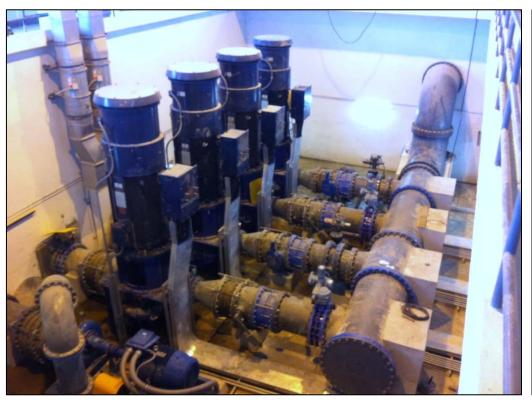

#### **Customer: INDORAMA PETROCHEM LIMITED RAYONG, THAILAND**

#### **Cooling Water Pump 5.0 Units**

Pump Type : Horizontal split case

Flow : 6,000 m3/hr. Head : 35 meter

Motor rating/Speed : 950 kW / 746 rpm