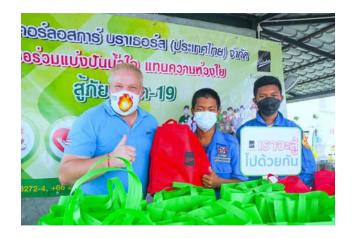

### Social Responsibility - Tham Luang Cave Rescue

This is a moment of great joy. The rescue mission to bring out the boys of the Wild Boars football team and their coach from the flooded Tharn Luang caves was a complete success, accomplished on 10 July 2018.

How this episode came about was something beyond control and we were all caught by surprise. Search and rescue had to be put together on the spot, right there and then. It's now clear that everyone of us rose to the challenge, in dealing and adapting to the changing demands of the situation. All parts of society pulled together – government, private sector and the general public alike, mustering whatever resources at their disposal, be they physical labour, ideas, donations, and, even, in one case, the ultimate sacrifice of life itself. The group in danger themselves were taking good care of their fellow sufferers in the most admirable manner. The outpouring of sympathy and concern from all corners of the world in support of both the group and their rescuers, were overwhelming. The rescue mission, however hard and arduous it proved, has indeed given rise to something of great beauty whose value is truly beyond measure.

### **Social Responsibility**

- Phantong communities
- Sawang Auttayan Rescue
- Phantong hospital
- Lorenzo home
- And many more.....