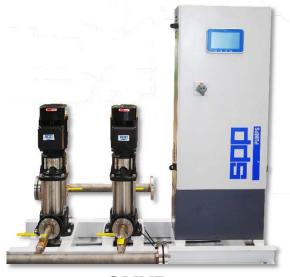

### iBoost Jockey

- SMV Vertical Multistage Jockey and Booster sets
- State of the art iBoost control system with cloud monitoring
- 2 FTE

#### Products Amata - Booster Set

The intelligent monitoring and energy saving pressure booster system.

iBoost! is designed to work with 2 up to 6 pumps which brings you reliable, intelligent and energy optimum pump hydro pneumatic pressure booster systems for high rise buildings, commercial complexes, schools and public areas. All our systems can be configured on and offline and monitored in the free cloud service.

#### **Typical applications**

- Sanitary
- Industrial water
- Drinking water
- Small RO based water treatment units

Our iBoost! Phone/Web Application can be utilized to monitor your pump system anytime, anywhere.