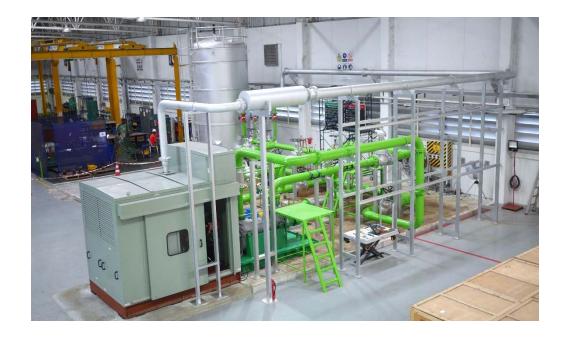

### **Kirloskar Brothers Thailand Capabilities**

Including subsidiary SPP Pumps Asia

- BOI Promoted facility
- Total floor area : 9,600 m²
- Assembly shop with crane capacity up to 15.000 kg
- Hydrostatic testing up to 120 bar
- Repair and Service Area
- Meeting and Training rooms
- Pump sets and UL / NFPA 20 Fire Pump Systems
- Spare part warehouse / on-stock pump program
- Certified welding, fabrication, machining
- Paint Booth and coatings
- Engineering & Design
- Testing pump sets in our test lab up to 500 m3/h 250 kW

### Our Pump Test Bed Setup Up To 250KW Motor

- Horizontal Split Case Pump
- Multi- Stage Pump High Pressure Loop
- End Suction Pump
- Engine Driven Fire Pump
- Flow up to 500m ^ 3/hr.
- Pressure up to 100 bar
- Motor 250Kw