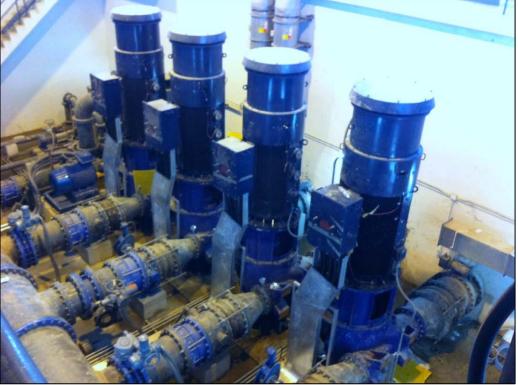

#### **Customer: INDORAMA PETROCHEM LIMITED RAYONG, THAILAND**

#### **Cooling Water Pump 5.0 Units**

Pump Type : Horizontal split case

Flow : 6,000 m3/hr. Head : 35 meter

Motor rating/Speed : 950 kW / 746 rpm