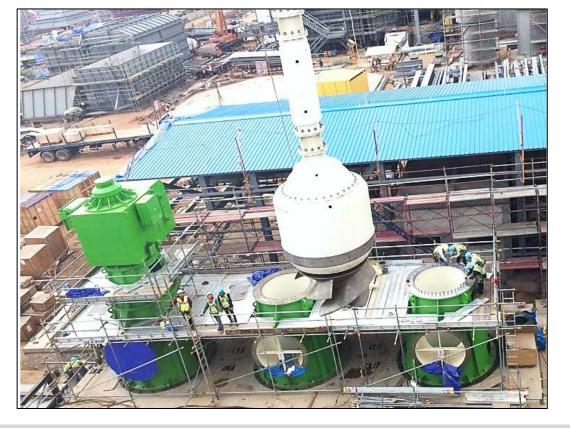

### **Pump Performance Test**

Project: Matarbari Ultra Super Critical Coal-Fired Power Project, Bangladesh

Owner: Coal Power Generation Company Bangladesh Limited

**Turnkey EPC:** The Consortium of Sumitomo Corporation, Toshiba Energy Systems & Solutions Corporation, and IHI Corporation

Client: United Conveyor Supply Company, USA

#### Diesel operated flushing pump for HCSD System

Qty:1 set

Pump Type: 125x100 KBSHC(B) x11 STG

**Flow:** 90 m3/h **Head:** 642.6m **Speed:** 2100 rpm

Engine model: Cummins QSL-9 Engine rating: 365 HP (272 kW)