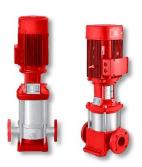

### iBoost Jockey

- SMV Vertical Multistage Jockey and Booster sets
- State of the art iBoost control system with cloud monitoring
- 2 FTE

#### Products Amata - Booster Set

The intelligent monitoring and energy saving pressure booster system.

iBoost! is designed to work with 2 up to 6 pumps which brings you reliable, intelligent and energy optimum pump hydro pneumatic pressure booster systems for high rise buildings, commercial complexes, schools and public areas. All our systems can be configured on and offline and monitored in the free cloud service.