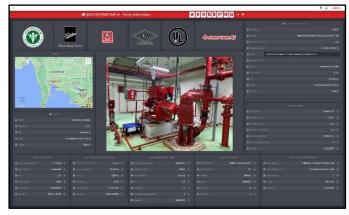

## Fire Pump Monitoring System

### **CORE FEATURES**

#### Dashboard

- Customized to meet your requirement
- Real time derate factor analysis
- Export summery report in CSV, PDF
- Checklist NFPA25 and installation equipment

### MONITORING OVERVIEW

**Engine Status** 

**Battery Status** 

**Battery Charger Status** 

System Status

### **INSTALLED AT MOPH**