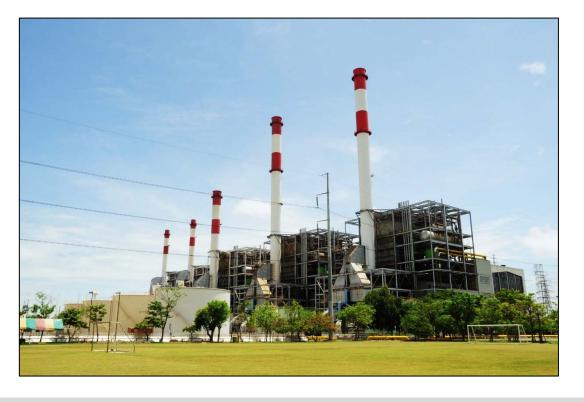

Project : Khlong Bang Sue Drainage Pumping Station (Bang Sue) Thailand

Owner : Bangkok Metropolitan Administration (BMA)

EPC/Client : NAWARAT PATANAKARN PUBLIC CO. (Thailand)

#### **Concrete Volute Pump 6.0 Units**

Flow : 36,000 m3/hr.

Head : 15 meter
Speed : 325 rpm
Motor rating : 1,950 kW

#### **Grand Opening by BKK Governor**