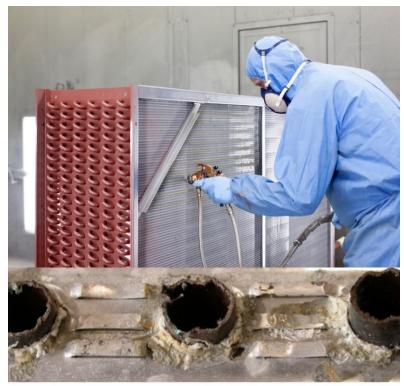

### **CORROSION PROTECTION**

Without Blygold

With Blygold

Blygold helps to corrosion protect your HVAC equipment against corrosion and efficiency improvement coatings for centrifugal pumps to prevent high energy bills, maintenance costs and early replacement.

- HVAC Coil Coating (RTPF)
- Microchannel Coating
- Finned Tube Coating
- Tube Sheet & Water box Cladding
- Cabinet & Casing Coating
- Refurbishment & Rejuvenation
- Pump Coatings for Efficiency Improvement