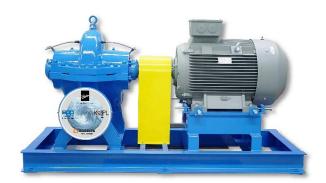

### Our Pump Test Bed Setup Up To 250KW Motor

- Horizontal Split Case Pump
- Multi- Stage Pump High Pressure Loop
- End Suction Pump
- Engine Driven Fire Pump
- Flow up to 500m ^ 3/hr.
- Pressure up to 100 bar
- Motor 250Kw