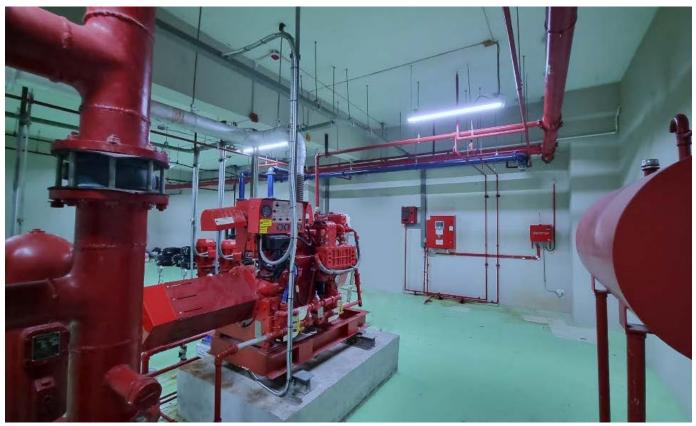

# Fire UL/NFPA 20

- NFPA 20 and none listed fire systems diesel and electric driven
- UL Fire sets with pumps from USA, UK and India and packaged in Thailand
- 3 FTE

### Products Amata - Fire pumps and System NFPA 20 / UL

Vertical Turbine

Experience gained from extreme environments such as off-shore oil & gas installations has led to the creation Vertical Turbine range of fire pumps approved for fire protection.

**Split Case** 

Split Case Fire Pumps have been manufacturing fire pumps for over 135 years with one of the widest range of approvals of any manufacturer in the world.

**Jockey** 

A small pump connected to a fire sprinkler system to maintain pressure in the sprinkler pipes.