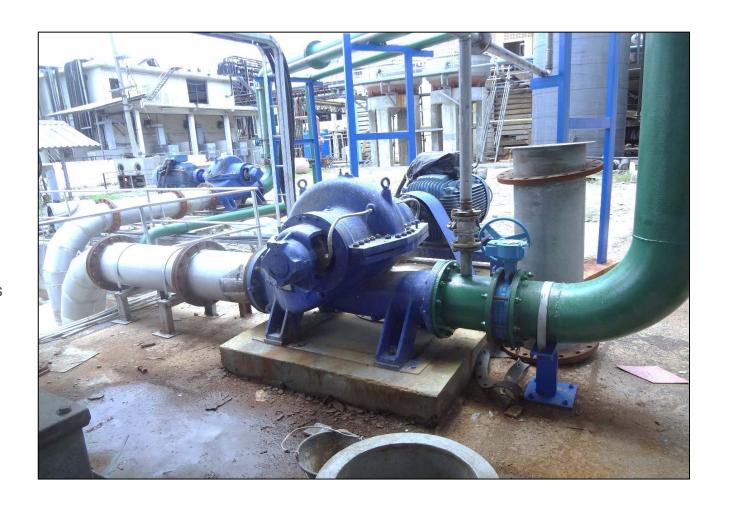

# **Our References in Industry**

Horizontal & End Suction SCT and KPD Pumps (150Units) are in operation at **Thai Rayon, Angthong.** 

Project : MRT PINK & YELLOW LINE PROJECTS in BANGKOK THAILAND

Owner : Mass Rapid Transit Authority of Thailand (MRT)