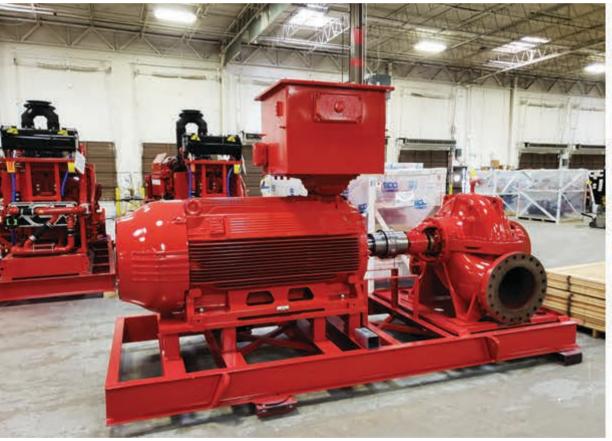

# **KBTL Pump Performance Test Bed**

- Horizontal Split Case Pump
- Multi- Stage Pump High Pressure Loop
- End Suction Pump
- Engine Driven Fire Pump
- Flow up to 500m<sup>3</sup>/hr.
- Pressure up to 100 bar
- Motor 250Kw

Lathe Machine

**Drilling Machine** 

Slotting Machine

4 Cranes(10T/5T/2T/1T)

Sawing Machine

Forklift

CAD Design Team

Hydro-Test Repaired Pump

Pump Test Bed

Fabrication

Spare Parts Stock

Paint Booth

Vibration Meter

Induction Heater

**Power Meter** 

Measuring instrument

**US Flow Meter** 

Laser Alignment Kit