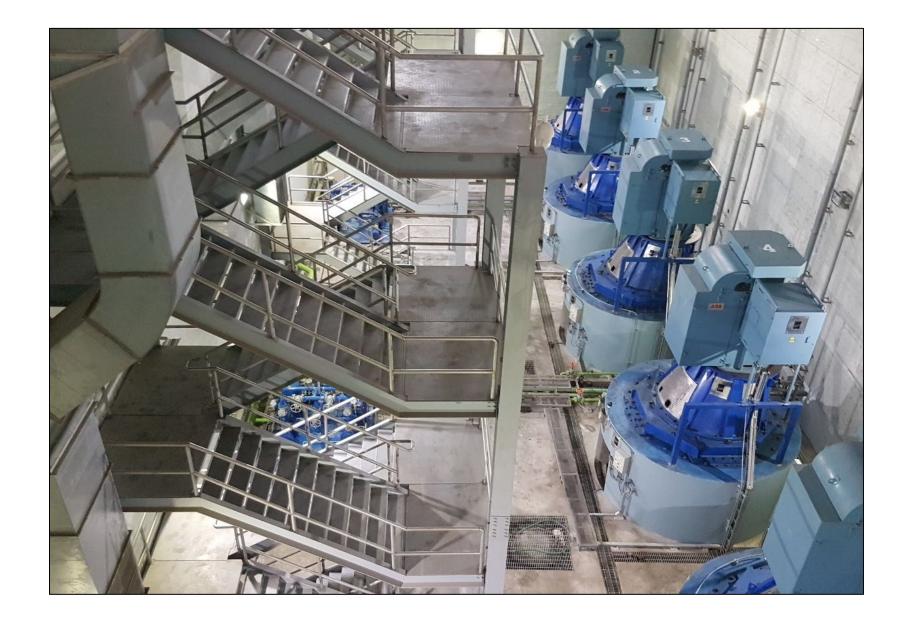

# Make Up Water Pump 2.0 Units

Pump Type : Vertical Turbine

Flow : 1,800 m3/hr
Head : 16 meters
Speed : 740 rpm
Motor rating : 340 kW

Project: Khlong Bang Sue Drainage Pumping Station (Bang Sue) Thailand

Owner: Bangkok Metropolitan Administration (BMA)

EPC/Client : NAWARAT PATANAKARN PUBLIC CO. (Thailand)

# **Concrete Volute Pump 6.0 Units**

Flow : 36,000 m3/hr.

Head : 15 meter
Speed : 325 rpm
Motor rating : 1,950 kW