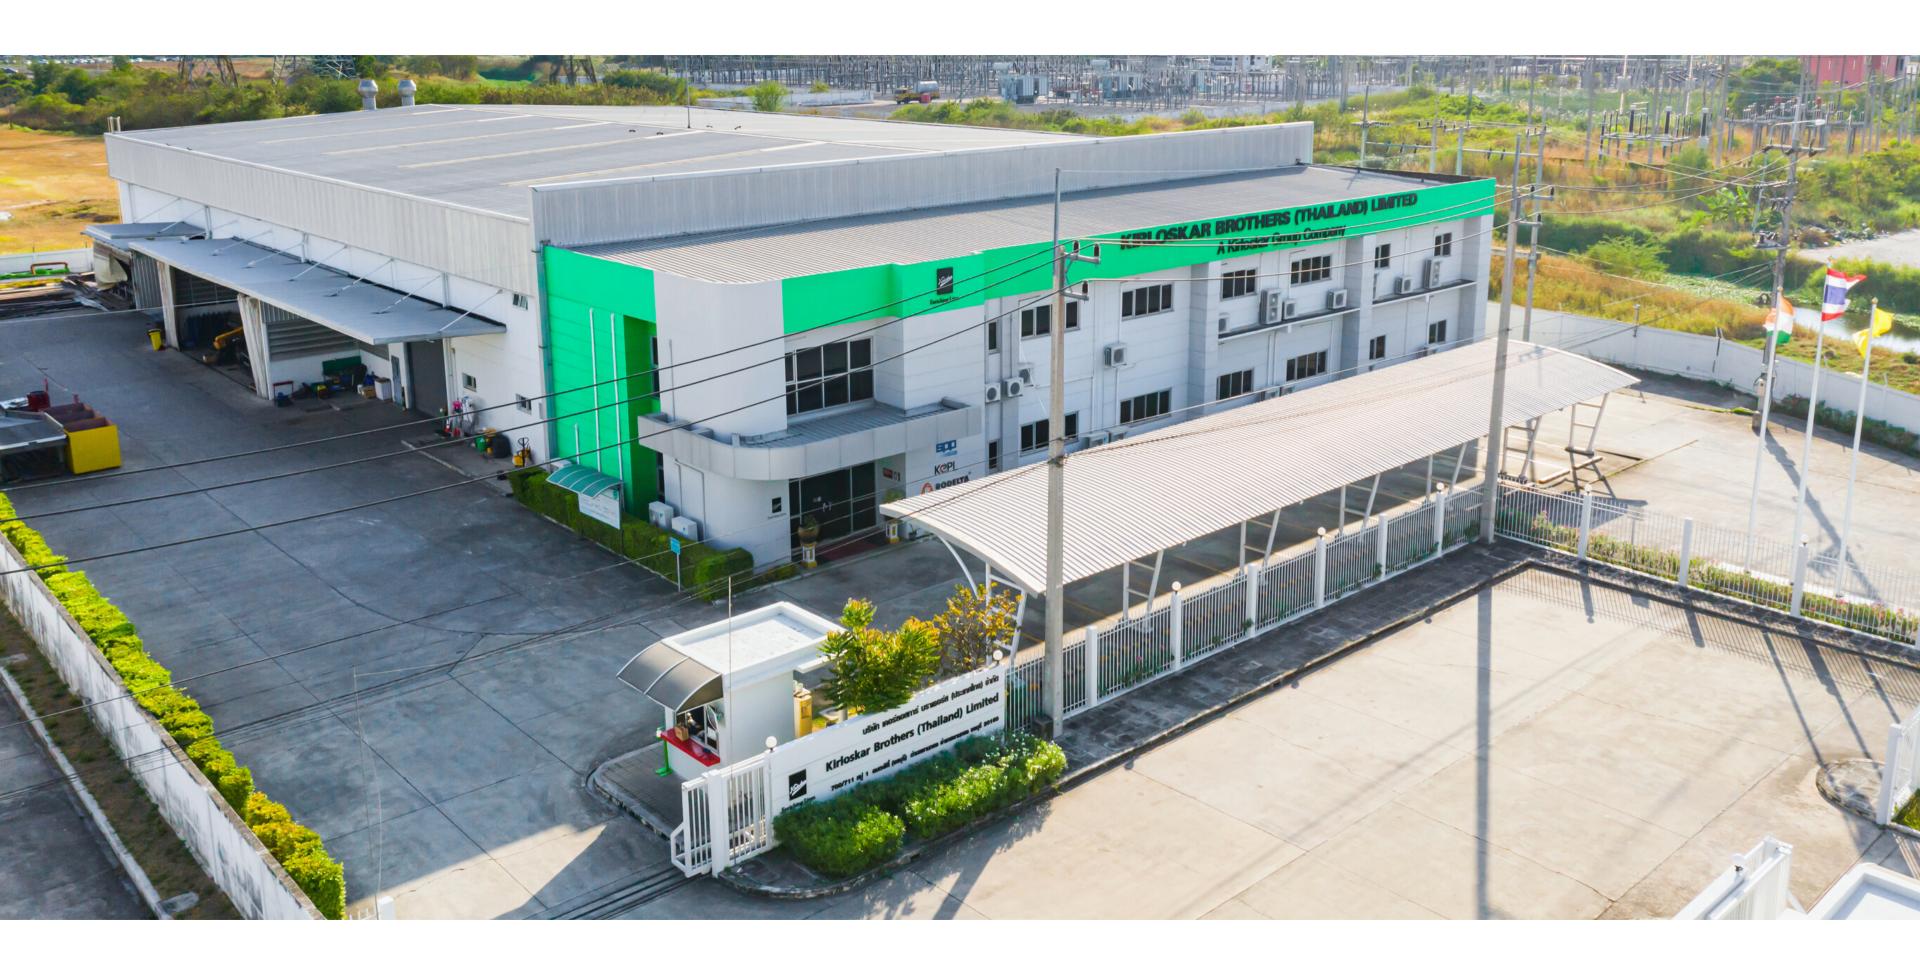

Our head office is located at 50 Sukhumvit 21 Road (Asoke), GMM Grammy Place Office Building, 18 FL., Unit 1805, Khlongtoey-nua, Wattana, Bangkok 10110 Thailand.

Factory at Amata Nakorn Industrial Estate (Phase 8), 700/711 Moo 1, Phan Thong, Phan Thong, Chonburi 20160 Thailand.

Kirloskar Brothers (Thailand) Limited (KBTL) is the BOI promoted head quarter and assembly plant for the KBL Group of companies for the East Asia region based in Amata Chonburi for Kirloskar, SPP, Rodelta, Syncroflo and KEPL.