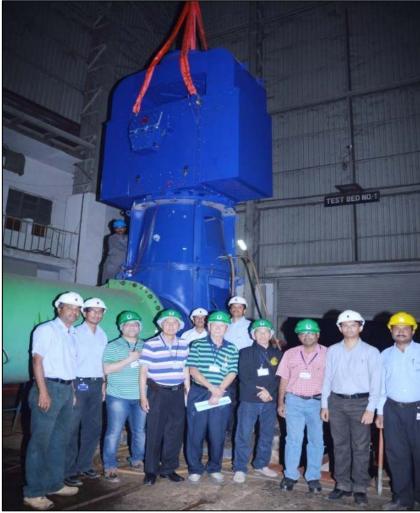

# **KBTL Pump Performance Test Bed**

- Horizontal Split Case Pump
- Multi- Stage Pump High Pressure Loop
- End Suction Pump
- Engine Driven Fire Pump
- Flow up to 500m<sup>3</sup>/hr.
- Pressure up to 100 bar
- Motor 250Kw

Lathe Machine

**Drilling Machine** 

Slotting Machine

4 Cranes(10T/5T/2T/1T)

Sawing Machine

Forklift

CAD Design Team

Hydro-Test Repaired Pump

Pump Test Bed

Fabrication

Spare Parts Stock

Paint Booth

Vibration Meter

Induction Heater

**Power Meter** 

Measuring instrument