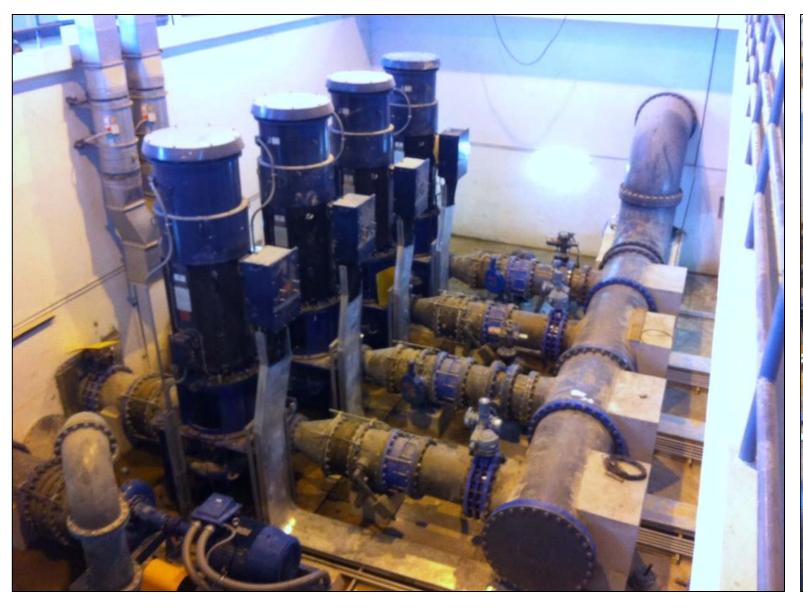

ntractor**: PT Punj Lloyds Indonesia

Owner : PT Citra Kusuma Perdana (Indonesia)

### **Circulating Water Pump 4.0 Units**

Pump Type : Horizontal Split Case

Flow : 4,800 m3/hr
Head : 35 meter
Speed : 980 rpm
Motor rating : 650 kW

# Make Up Water Pump 2.0 Units

Pump Type : Vertical Turbine

Flow : 600 m3/hr
Head : 10 meters
Speed : 1,480 rpm
Motor rating : 30 kW

**Total Pumps installed in Power plant : 32 Pump sets** 





**Project: Drainage pumping station Ekkamai** 

Owner: Bangkok Metropolitan Administration (BMA)

# **Circulating Water Pump 6.0 Units**

Pump Type : Vertical turbine type

(special design for under water operation)

Pump model : BHQ50

Motor rating : 130KW, IP67 rating motor

(Special design for under water operation)





**Provincial Water Authority** - Pattaya







Including subsidiary SPP Pumps Asia



SPP make Horizontal & End Suction Pumps (50 Units) are in operation at **NTS Tata Steel** 





Kirloskar makes KPD and SCT Pumps (150Units) are in operation at **Thai Rayon, Angthong.** 



Project : MRT PINK & YELLOW LINE PROJECTS in BANGKOK THAILAND

Owner : Mass Rapid Transit Authority of Thailand (MRT)

Turnkey EPC/Client : Sino-Thai Engineering & Construction Public Company Limited



# **Vertical Turbine pump** 108 Units

Pump Type : BHR series

Model Name : BHR 24A

Flow : 750 USGPM

Pressure : 120 to 125 psi

Speed : 1500 rpm

Drive : Electric Motor

Model Name : BHR 21C
Flow : 750 USGPM
Pressure : 120 to 125 psi
Speed : 1760 rpm

Drive : Diesel Engine 98 HP

### **Horizontal split case 6.0 Units**

Pump Type : FR series Flow: 750 – 2,5