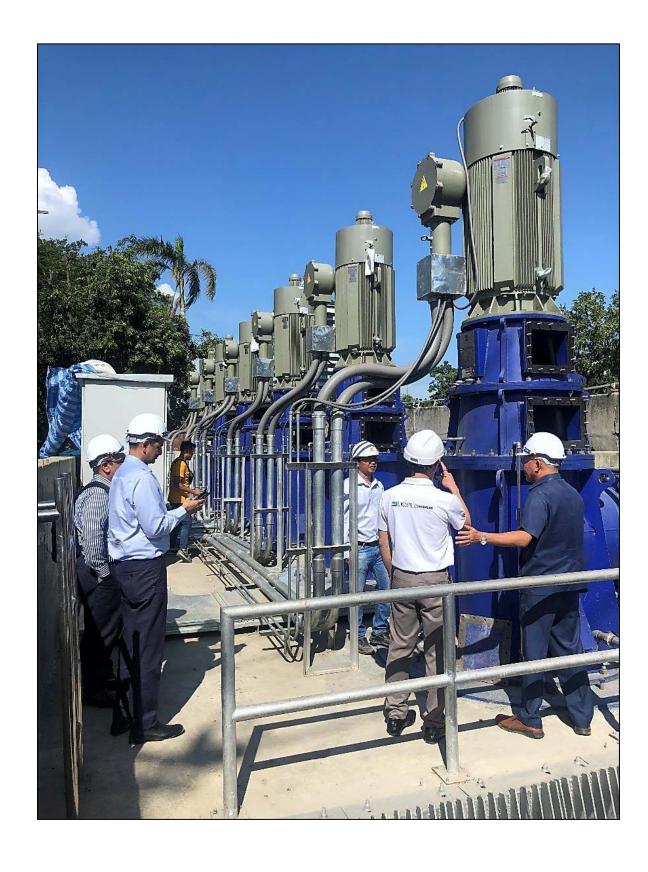

# **Bangkok Metropolitan Administration**

Visit to Kirloskar Pumps Factory in India for Concrete Pump Prototype Testing, Sump Model Testing and Pump Witness Test

Project : **600 MW Mae Moh CFP Lampang**, Thailand

# Make Up Water Pump 2.0 Units

Pump Type : Vertical Turbine

Flow : 1,800 m3/hr
Head : 16 meters
Speed : 740 rpm
Motor rating : 340 kW

Project: Khlong Bang Sue Drainage Pumping Station (Bang Sue) Thailand

Owner: Bangkok Metropolitan Administration (BMA)

EPC/Client : NAWARAT PATANAKARN PUBLIC CO. (Thailand)

# **Concrete Volute Pump 6.0 Units**

Flow : 36,000 m3/hr.

Head : 15 meter
Speed : 325 rpm
Motor rating : 1,950 kW