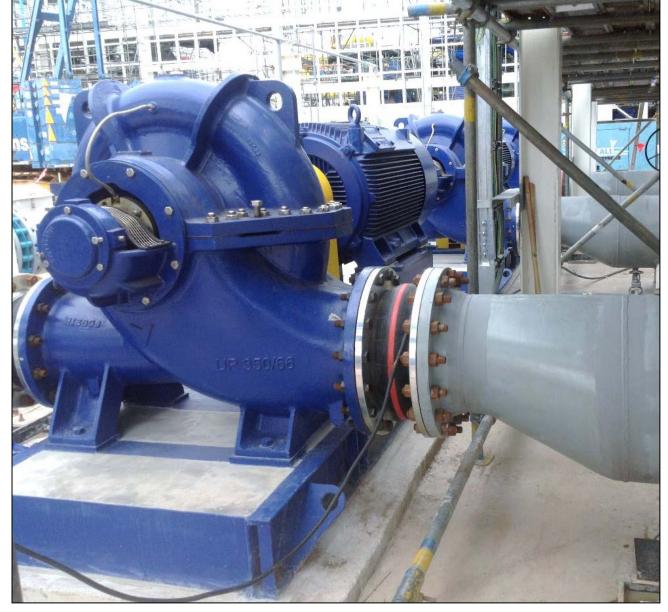

# **Cooling Water Pump 2.0 Units**

Pump Type : Horizontal Split case

Flow : 1,955 m3/hr. Head : 39 meter

Motor rating/Speed : 275 kW / 994 rpm

**Customer: INDORAMA PETROCHEM LIMITED RAYONG, THAILAND** 