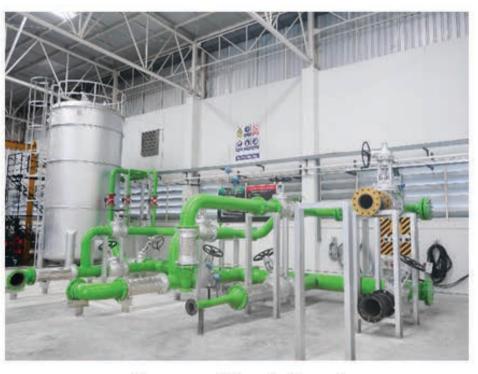

# Kirloskar Brothers Thailand Regional Setup

Including subsidiary SPP Pumps Asia & Singapore

- BOI Promoted facility
- Total floor area: 9,600 m<sup>2</sup>
- Assembly shop with crane capacity up to 15.000 kg
- Hydrostatic testing up to 120 bar
- Repair and Service Area
- Meeting and Training rooms
- Pump sets and UL / NFPA 20 Fire Pump Systems
- Spare part warehouse / on-stock pump program
- Certified welding, fabrication, machining
- Paint Booth and coatings
- Engineering & Design
- Testing pump sets in our test lab up to 500
   m3/h 250 kW

# **KBTL Pump Performance Test Bed**

- Horizontal Split Case Pump
- Multi- Stage Pump High Pressure Loop
- End Suction Pump
- Engine Driven Fire Pump
- Flow up to 500m<sup>3</sup>/hr.
- Pressure up to 100 bar
- Motor 250Kw