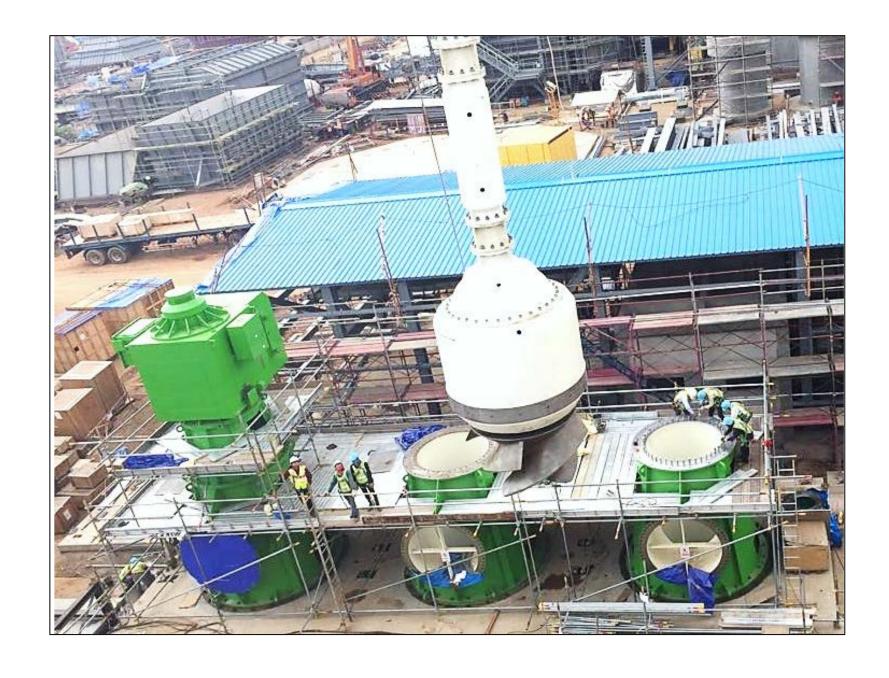

# **Bangkok Metropolitan Administration**

Visit to Kirloskar Pumps Factory in India for Concrete Pump Prototype Testing, Sump Model Testing and Pump Witness Test

Project : **600 MW Mae Moh CFP Lampang**, Thailand

Owner : Electricity Generating Authority of Thailand (EGAT)

Turnkey EPC/Client : Marubeni Corporation turkey EPC / Black & Veatch Corporation

### **Circulating Water Pump 3.0 Units**

Pump Type : VT Pump/BHQ Series

Flow : 27,800 m3/hr

Head : 24 meter
Speed : 421 rpm
Motor rating : 3,300 kW

### **Auxiliary Service Water Pump 2.0 Units**

Pump Type : Vertical Turbine

Flow : 5,565 m3/hr

Head : 28 meters

Speed : 740 rpm

Motor rating : 575 kW

Project : **1300 MW South Bangkok CCPP Project** (Thailand)
Owner : Electricity Generating Authority of Thailand (EGAT)