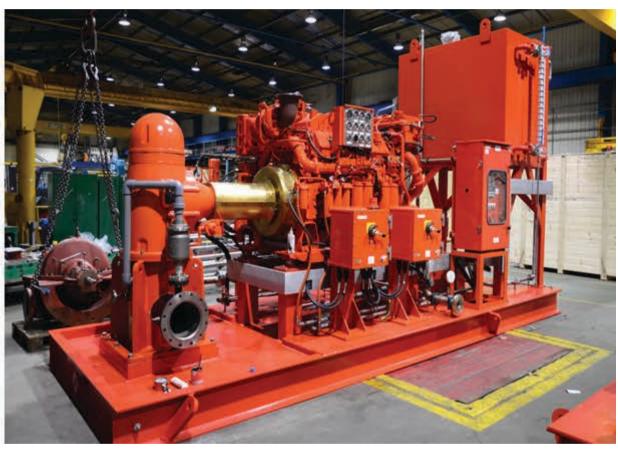

# Fire pumps and System NFPA 20 / UL

Many places install Horizontal fire pump with a priming tank which is considered to be incorrect and deviates NFPA20 guidelines. Fire pumps shall be dedicated and listed for fire protection service.

We produce variety of FM approve and UL listed Fire Pump types viz- End Suction, Vertical Turbine, Horizontal Split case and Vertical inline Jockey pumps to cater customers Fire pump demands based on the site layout, property size and budget ranging from 200 Usgpm to 5000 Usgpm.