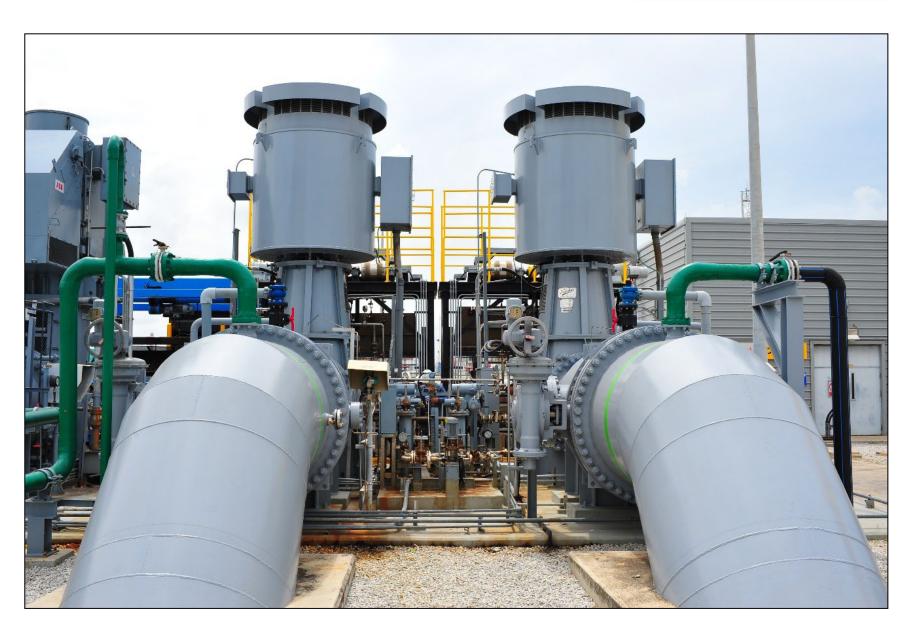

# **Cooling Water Pump 5.0 Units**

Pump Type : Horizontal split case

Flow : 6,000 m3/hr Head : 35 meter

Motor rating/Speed : 950 kW / 746 rpm

**Project: 150 MW Glow Power Plant, Map Ta Phut, Rayong (Thailand)** 

**EPC**: Doosan Heavy Industries & Const. Co., Ltd, (South Korea)

**Customer**: Glow Energy Public Co. Ltd (ENGIE)

# **Circulating Water Pump 2.0 Units**

Pump Type : VT Pump (BHM85M)

Flow : 15,000 m3/hr Head : 15 meter

Motor rating/Speed : 875 kW / 490 rpm