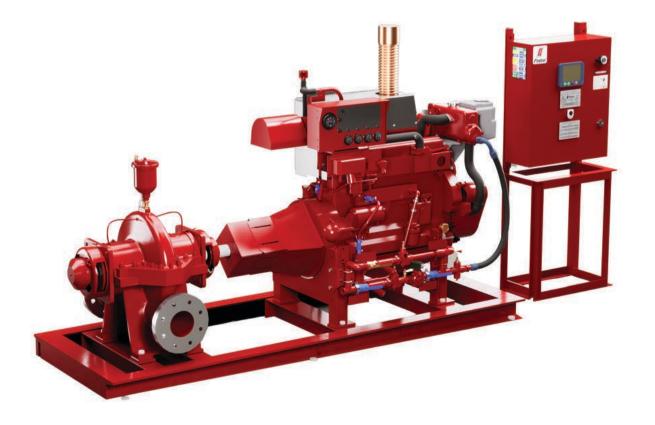

# Fire pumps and System NFPA 20 / UL

Many places install Horizontal fire pump with a priming tank which is considered to be incorrect and deviates NFPA20 guidelines. Fire pumps shall be dedicated and listed for fire protection service.

We produce variety of FM approve and UL listed Fire Pump types viz- End Suction, Vertical Turbine, Horizontal Split case and Vertical inline Jockey pumps to cater customers Fire pump demands based on the site layout, property size and budget ranging from 200 Usgpm to 5000 Usgpm.