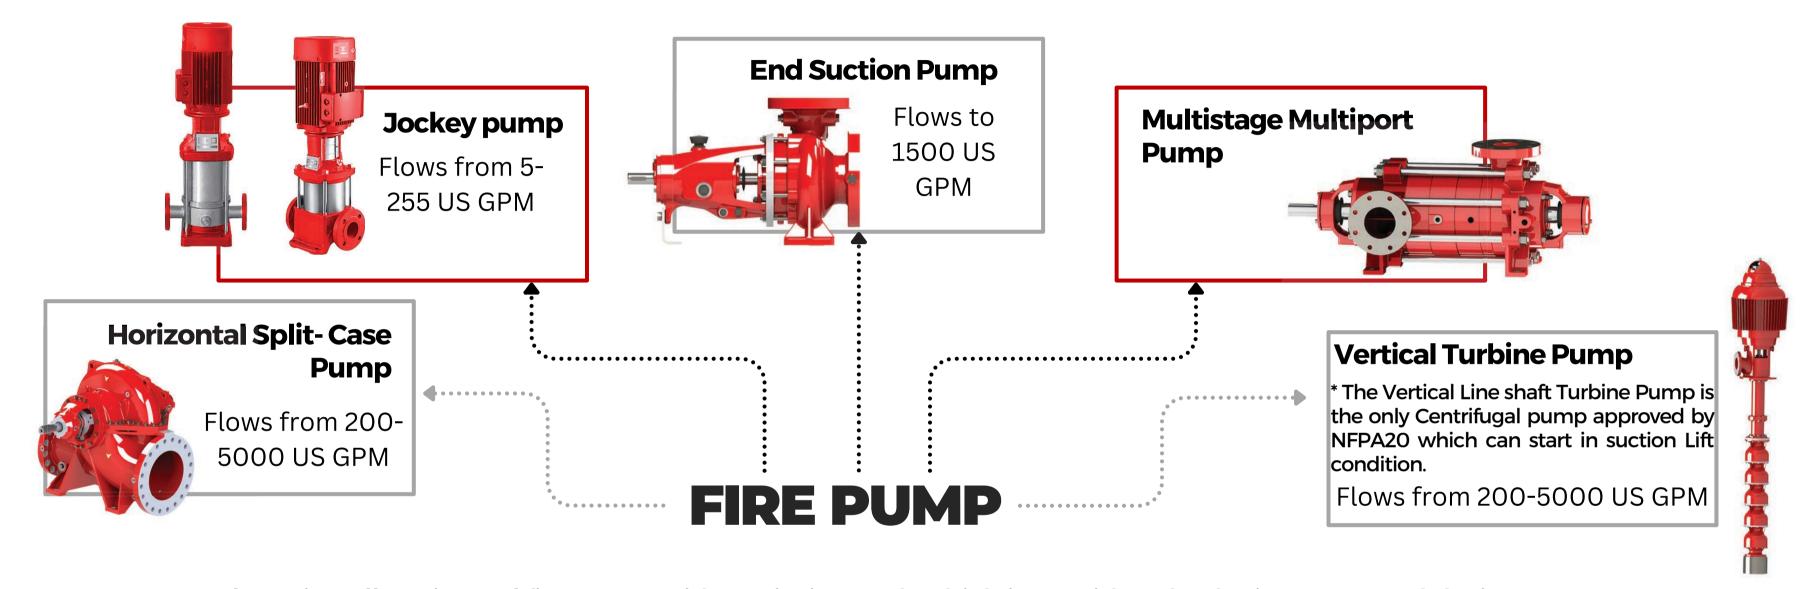

# Fire pumps and System NFPA 20 / UL

Many places install Horizontal fire pump with a priming tank which is considered to be incorrect and deviates NFPA20 guidelines. Fire pumps shall be dedicated and listed for fire protection service.

We produce variety of FM approve and UL listed Fire Pump types viz- End Suction, Vertical Turbine, Horizontal Split case and Vertical inline Jockey pumps to cater customers Fire pump demands based on the site layout, property size and budget ranging from 200 Usgpm to 5000 Usgpm.