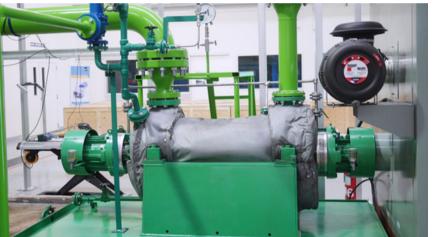

# **KBTL Pump Performance Test Bed**

- Horizontal Split Case Pump
- Multi- Stage Pump High Pressure Loop
- End Suction Pump
- Engine Driven Fire Pump
- Flow up to 500m<sup>3</sup>/hr.
- Pressure up to 100 bar
- Motor 250Kw

Pump Test Bed

Fabrication

Spare Parts Stock

Paint Booth

Vibration Meter

Induction Heater

**Power Meter** 

Measuring instrument