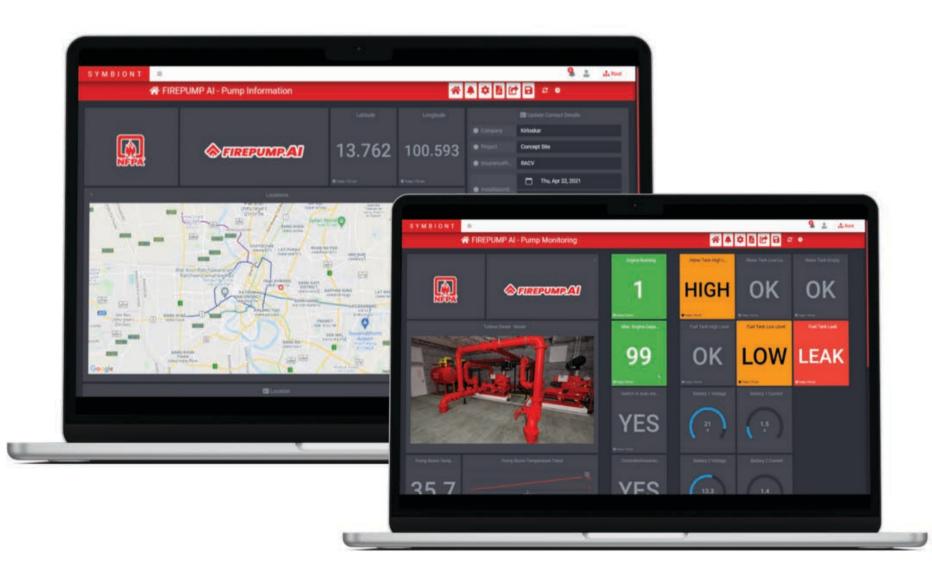

# **IoT Solutions**

# Dashboard

- Customized to meet your requirement
- Real time derate factor analysis
- Export summery report in CSV, PDF
- Checklist NFPA25 and installation equipment

# Security

- Secure data storage
- Power backup system for 25 hours
- Gateway UL certify
- Gateway management cloud based
- · Historical data trending
- Update as always security path
- Secure environment

# Flexibility

- 24/7 monitoring
- Remote monitoring
- 4G. WIFI, LAN
- Always updated new version
- Seamless update version
- Site-specific fee

### **Notification**

- Instant alerts
- Unlimited receivers
- Predictive maintenance
- Customize calculation and alarm setting