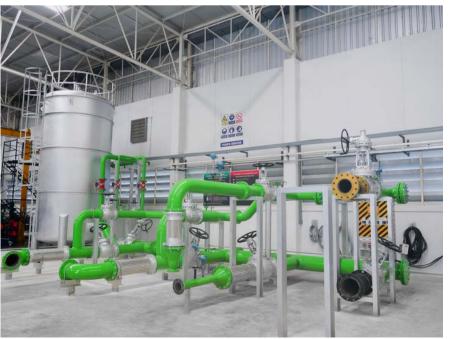

# Kirloskar Brothers Thailand Regional Setup

Including subsidiary SPP Pumps Asia & Singapore

- BOI Promoted facility
- Total floor area: 9,600 m<sup>2</sup>
- Assembly shop with crane capacity up to 15.000 kg
- Hydrostatic testing up to 120 bar
- Repair and Service Area
- Meeting and Training rooms
- Pump sets and UL / NFPA 20 Fire Pump Systems
- Spare part warehouse / on-stock pump program
- Certified welding, fabrication, machining
- Paint Booth and coatings
- Engineering & Design
- Testing pump sets in our test lab up to 500
   m3/h 250 kW

# **KBTL Pump Performance Test Bed**

- Horizontal Split Case Pump
- Multi- Stage Pump High Pressure Loop
- End Suction Pump
- Engine Driven Fire Pump
- Flow up to 500m<sup>3</sup>/hr.
- Pressure up to 100 bar
- Motor 250Kw