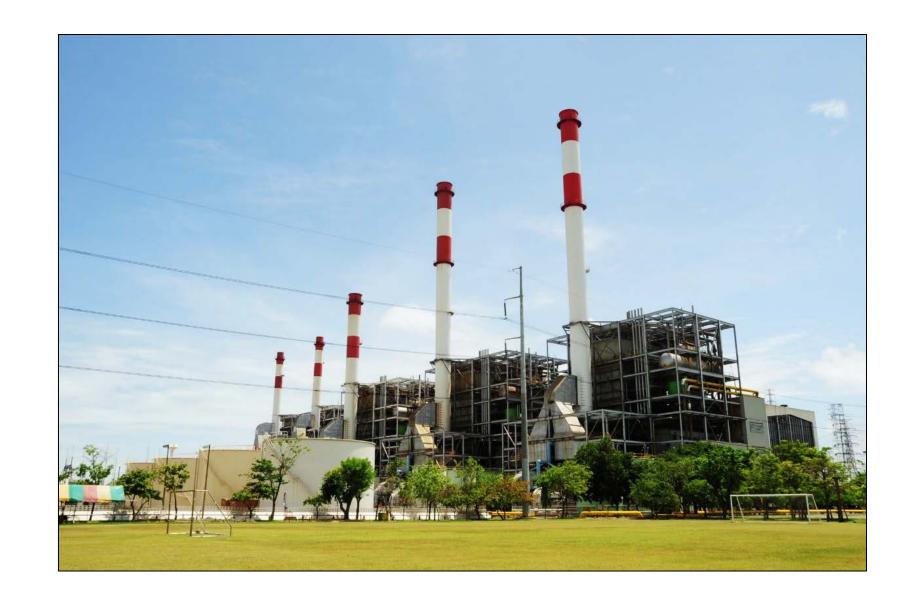

# **Bangkok Metropolitan Administration**

Visit to Kirloskar Pumps Factory in India for Concrete Pump Prototype Testing, Sump Model Testing and Pump Witness Test

Project : **600 MW Mae Moh CFP Lampang**, Thailand

Owner : Electricity Generating Authority of Thailand (EGAT)

Turnkey EPC/Client : Marubeni Corporation turkey EPC / Black & Veatch Corporation

### **Circulating Water Pump 3.0 Units**

Pump Type : VT Pump/BHQ Series

Flow : 27,800 m3/hr

Head : 24 meter
Speed : 421 rpm
Motor rating : 3,300 kW

### **Auxiliary Service Water Pump 2.0 Units**

Pump Type : Vertical Turbine

Flow : 5,565 m3/hr

Head : 28 meters

Speed : 740 rpm

Motor rating : 575 kW

Project : **1300 MW South Bangkok CCPP Project** (Thailand)
Owner : Electricity Generating Authority of Thailand (EGAT)