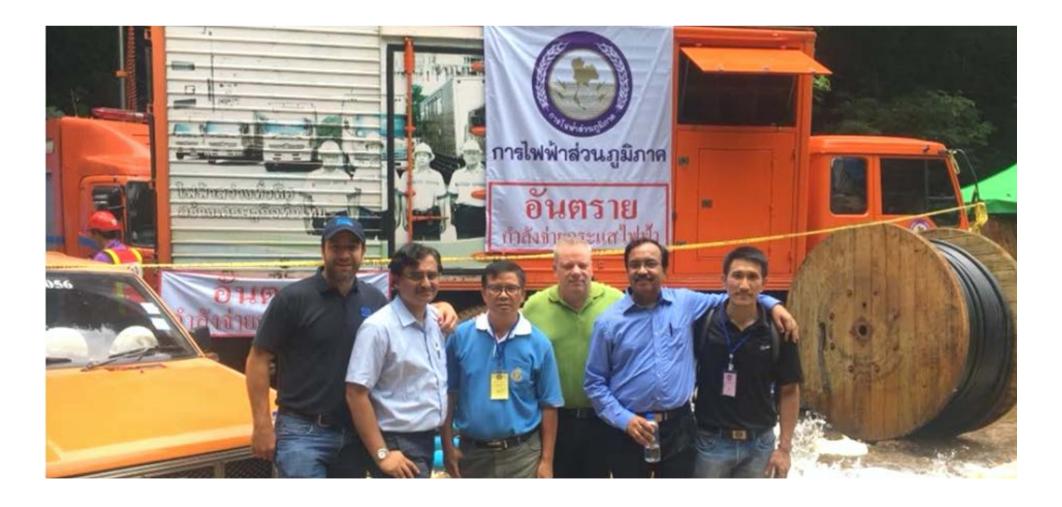

This is a moment of great joy. The rescue mission to bring out the boys of the Wild Boars football team and their coach from the flooded Tham Luang caves was a complete success, accomplished on 10 July 2018.

How this episode came about was something beyond control and we were all caught by surprise. Search and rescue had to be put together on the spot, right there and then. It's now clear that everyone of us rose to the challenge, in dealing and adapting to the changing demands of the situation. All parts of society pulled together — government, private sector and the general public alike, mustering whatever resources at their disposal, be they physical labour, ideas, donations, and, even, in one case, the ultimate sacrifice of life itself. The group in danger themselves were taking good care of their fellow sufferers in the most admirable manner. The outpouring of sympathy and concern from all corners of the world in support of both the group and their rescuers, were overwhelming. The rescue mission, however hard and arduous it proved, has indeed given rise to something of great beauty whose value is truly beyond measure.

I owe my deepest thanks to every single individual and every single body having a part in this mission. Clearly, there are important lessons to be drawn from this experience. The application of good management, knowledge, and technical expertise in a manner suited to the demands of the situation, are essential keys to success in overcoming obstacles and finding solution, not only in this context but equally, in the great task of national development itself. These essential keys should of course be accompanied by personal qualities of caution, self-discipline, control, and the ability to give one's utmost in working with others. The basic human virtue of helping one another in a spirit of generosity and love, is in itself a power of formidable strength which can make humankind go on living together in an everlasting peace.