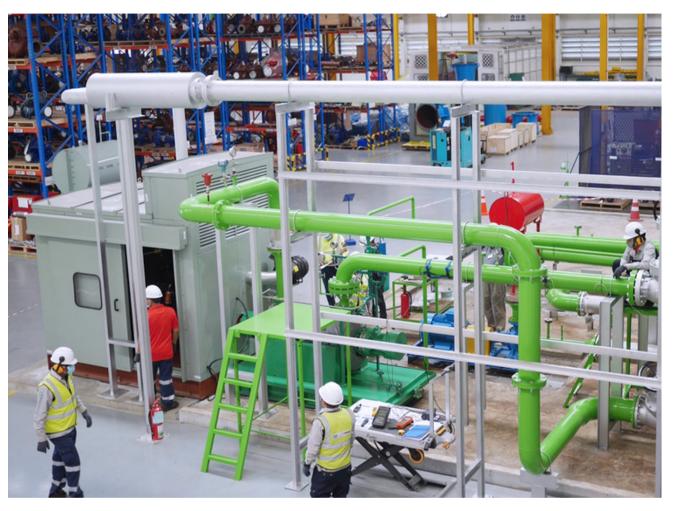

# Kirloskar Brothers Thailand Regional Setup

Including subsidiary SPP Pumps Asia & Singapore

- BOI Promoted facility
- Total floor area: 9,600 m<sup>2</sup>
- Assembly shop with crane capacity up to 15.000 kg
- Hydrostatic testing up to 120 bar
- Repair and Service Area
- Meeting and Training rooms
- Pump sets and UL / NFPA 20 Fire Pump Systems
- Spare part warehouse / on-stock pump program
- Certified welding, fabrication, machining
- Paint Booth and coatings
- Engineering & Design
- Testing pump sets in our test lab up to 500
   m3/h 250 kW

# **KBTL Pump Performance Test Bed**

- Horizontal Split Case Pump
- Multi- Stage Pump High Pressure Loop
- End Suction Pump
- Engine Driven Fire Pump
- Flow up to 500m<sup>3</sup>/hr.
- Pressure up to 100 bar
- Motor 250Kw