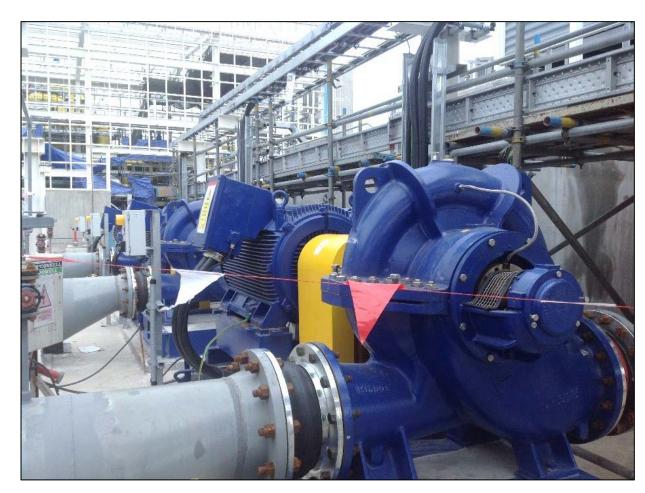

# **Cooling Water Pump 2.0 Units**

Pump Type : Horizontal Split case

Flow : 1,955 m3/hr. Head : 39 meter

Motor rating/Speed : 275 kW / 994 rpm

**Customer: INDORAMA PETROCHEM LIMITED RAYONG, THAILAND** 

# **Cooling Water Pump 5.0 Units**

Pump Type : Horizontal split case

Flow : 6,000 m3/hr Head : 35 meter

Motor rating/Speed : 950 kW / 746 rpm

**Project: 150 MW Glow Power Plant, Map Ta Phut, Rayong (Thailand)** 

**EPC**: Doosan Heavy Industries & Const. Co., Ltd, (South Korea)

**Customer**: Glow Energy Public Co. Ltd (ENGIE)