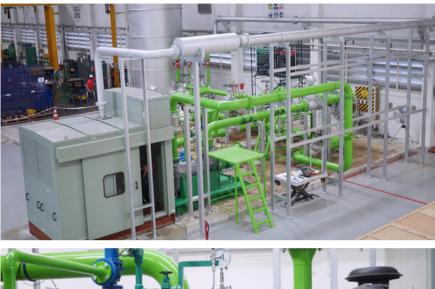

# Kirloskar Brothers Thailand Regional Setup

Including subsidiary SPP Pumps Asia & Singapore

- BOI Promoted facility
- Total floor area: 9,600 m<sup>2</sup>
- Assembly shop with crane capacity up to 15.000 kg
- Hydrostatic testing up to 120 bar
- Repair and Service Area
- Meeting and Training rooms
- Pump sets and UL / NFPA 20 Fire Pump Systems
- Spare part warehouse / on-stock pump program
- Certified welding, fabrication, machining
- Paint Booth and coatings
- Engineering & Design
- Testing pump sets in our test lab up to 500
   m3/h 250 kW

# **KBTL Pump Performance Test Bed**

- Horizontal Split Case Pump
- Multi- Stage Pump High Pressure Loop
- End Suction Pump
- Engine Driven Fire Pump
- Flow up to 500m<sup>3</sup>/hr.
- Pressure up to 100 bar
- Motor 250Kw