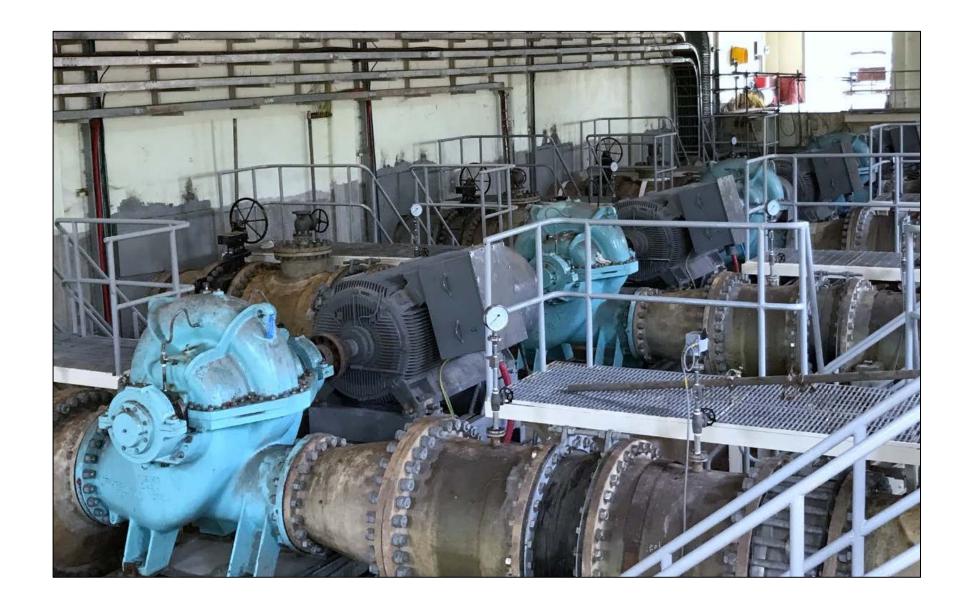

# **Bangkok Metropolitan Administration**

Visit to Kirloskar Pumps Factory in India for Concrete Pump Prototype Testing, Sump Model Testing and Pump Witness Test

Project : **600 MW Mae Moh CFP Lampang**, Thailand

Owner : Electricity Generating Authority of Thailand (EGAT)

Turnkey EPC/Client : Marubeni Corporation turkey EPC / Black & Veatch Corporation

### **Circulating Water Pump 3.0 Units**

Pump Type : VT Pump/BHQ Series

Flow : 27,800 m3/hr

Head : 24 meter
Speed : 421 rpm
Motor rating : 3,300 kW

### **Auxiliary Service Water Pump 2.0 Units**

Pump Type : Vertical Turbine

Flow : 5,565 m3/hr

Head : 28 meters

Speed : 740 rpm

Motor rating : 575 kW

Project : **1300 MW South Bangkok CCPP Project** (Thailand)
Owner : Electricity Generating Authority of Thailand (EGAT)