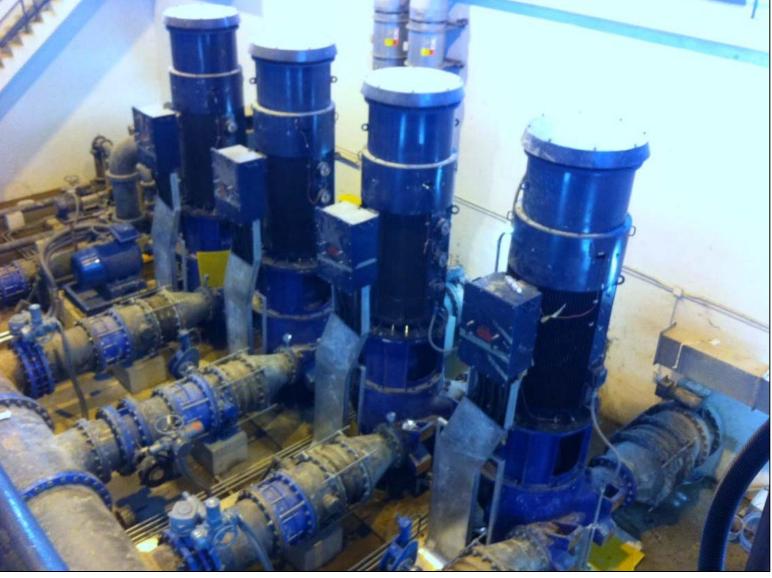

ractor**: PT Punj Lloyds Indonesia

Owner : PT Citra Kusuma Perdana (Indonesia)

### **Circulating Water Pump 4.0 Units**

Pump Type : Horizontal Split Case

Flow : 4,800 m3/hr
Head : 35 meter
Speed : 980 rpm
Motor rating : 650 kW

# Make Up Water Pump 2.0 Units

Pump Type : Vertical Turbine

Flow : 600 m3/hr
Head : 10 meters
Speed : 1,480 rpm
Motor rating : 30 kW

**Total Pumps installed in Power plant : 32 Pump sets** 





**Project: Drainage pumping station Ekkamai** 

Owner: Bangkok Metropolitan Administration (BMA)

# **Circulating Water Pump 6.0 Units**

Pump Type : Vertical turbine type

(special design for under water operation)

Pump model : BHQ50

Motor rating : 130KW, IP67 rating motor

(Special design for under water operation)





**Provincial Water Authority** - Pattaya







Including subsidiary SPP Pumps Asia



SPP make Horizontal & End Suction Pumps (50 Units) are in operation at **NTS Tata Steel** 





Kirloskar makes KPD and SCT Pumps (150Units) are in operation at **Thai Rayon, Angthong.** 



Project : MRT PINK & YELLOW LINE PROJECTS in BANGKOK THAILAND

Owner : Mass Rapid Transit Authority of Thailand (MRT)

Turnkey EPC/Client : Sino-Thai Engineering & Construction Public Company Limited



# **Vertical Turbine pump** 108 Units

Pump Type : BHR series

Model Name : BHR 24A

Flow : 750 USGPM

Pressure : 120 to 125 psi

Speed : 1500 rpm

Drive : Electric Motor

Model Name : BHR 21C
Flow : 750 USGPM
Pressure : 120 to 125 psi
Speed : 1760 rpm

Drive : Diesel Engine 98 HP

### **Horizontal split case 6.0 Units**

Pump Type : FR series Flow: 750 – 2,500