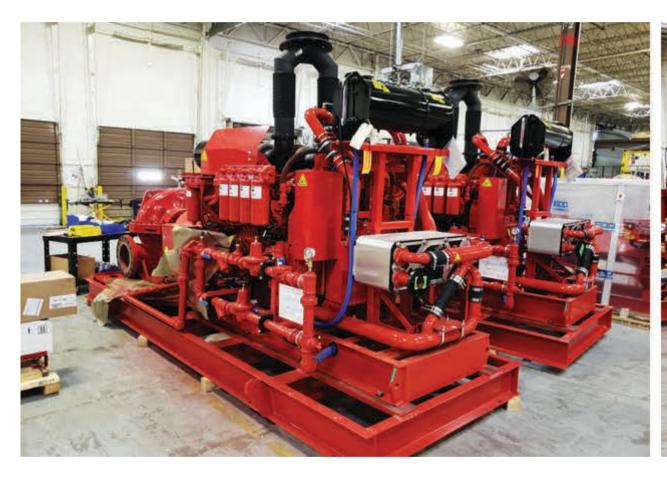

# **KBTL Pump Performance Test Bed**

- Horizontal Split Case Pump
- Multi- Stage Pump High Pressure Loop
- End Suction Pump
- Engine Driven Fire Pump
- Flow up to 500m<sup>3</sup>/hr.
- Pressure up to 100 bar
- Motor 250Kw

Lathe Machine

**Drilling Machine** 

Slotting Machine

4 Cranes(10T/5T/2T/1T)

Sawing Machine

Forklift

CAD Design Team

Hydro-Test Repaired Pump

Pump Test Bed

Fabrication

Spare Parts Stock

Paint Booth

Vibration Meter

Induction Heater

**Power Meter** 

Measuring instrument

**US Flow Meter** 

Laser Alignment Kit