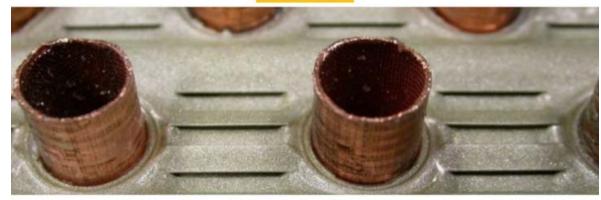

# **Corrosion Protection**

Without Blygold

With Blygold

**Blygold** helps to corrosion protect your HVAC equipment against corrosion and efficiency improvement coatings for centrifugal pumps to prevent high energy bills, maintenance costs and early replacement.

- HVAC Coil Coating (RTPF)
- Microchannel Coationg
- Finned Tube Coating
- Tube Sheet & Waterbox Cladding
- Cabinet & Casing Coating
- Refurbishment & Rejuvenation
- Pump Coatings for Efficiency Improvement