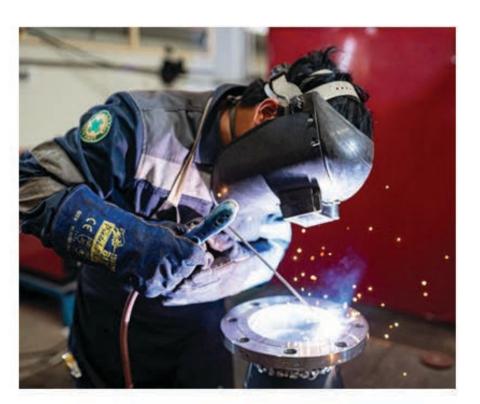

# Kirloskar Brothers Thailand Regional Setup

Including subsidiary SPP Pumps Asia & Singapore

- BOI Promoted facility
- Total floor area: 9,600 m<sup>2</sup>
- Assembly shop with crane capacity up to 15.000 kg
- Hydrostatic testing up to 120 bar
- Repair and Service Area
- Meeting and Training rooms
- Pump sets and UL / NFPA 20 Fire Pump Systems
- Spare part warehouse / on-stock pump program
- Certified welding, fabrication, machining
- Paint Booth and coatings
- Engineering & Design
- Testing pump sets in our test lab up to 500
   m3/h 250 kW